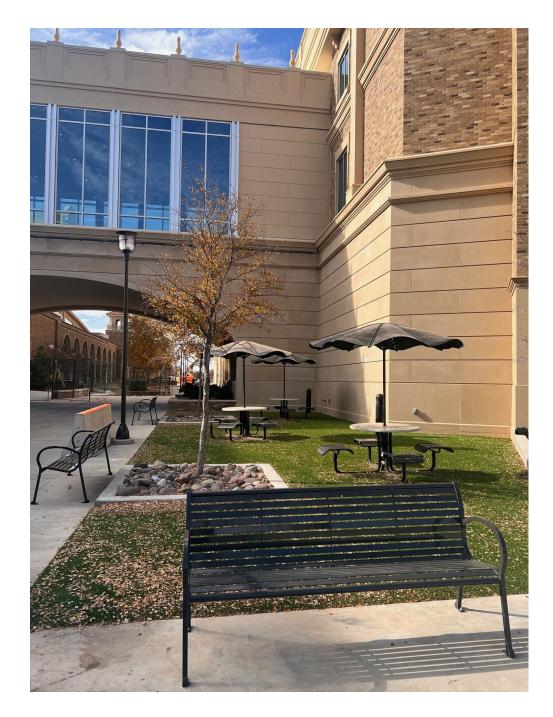

## Location 1

- Artwork can be located anywhere in the green turf area.
- Picnic tables and trees will be relocated if this is the selected location.
- This is close to a busy entry point into the stadium and will be highly visible.
- Additional photos on the next page.