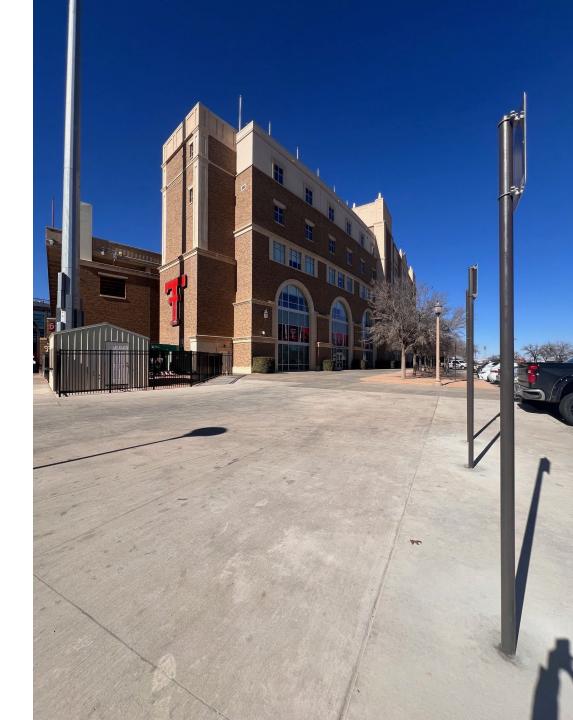

## Location 3

- East side of stadium
- This walkway is a high traffic location.
- Ideally, public art could obscure views of metal building.
- Additional photos on the next page.