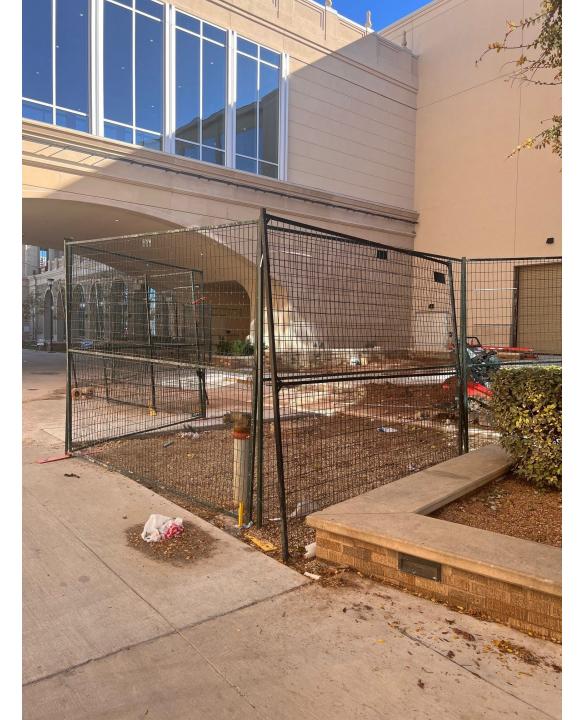

## Location 1

- Artwork can be located anywhere in the green turf area.
- Picnic tables and trees will be relocated if this is the selected location.
- This is close to a busy entry point into the stadium and will be highly visible.
- Additional photos on the next page.