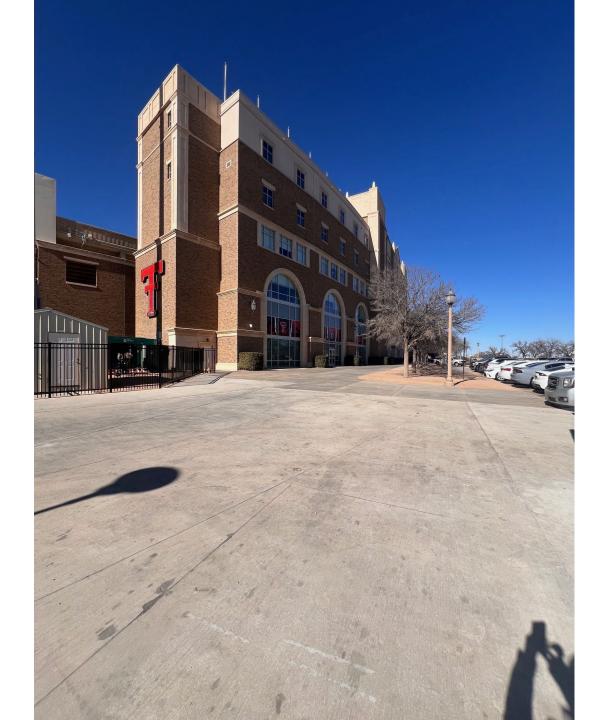

## Location 3

- East side of stadium
- This walkway is a high traffic location.
- Ideally, public art could obscure views of metal building.
- Additional photos on the next page.