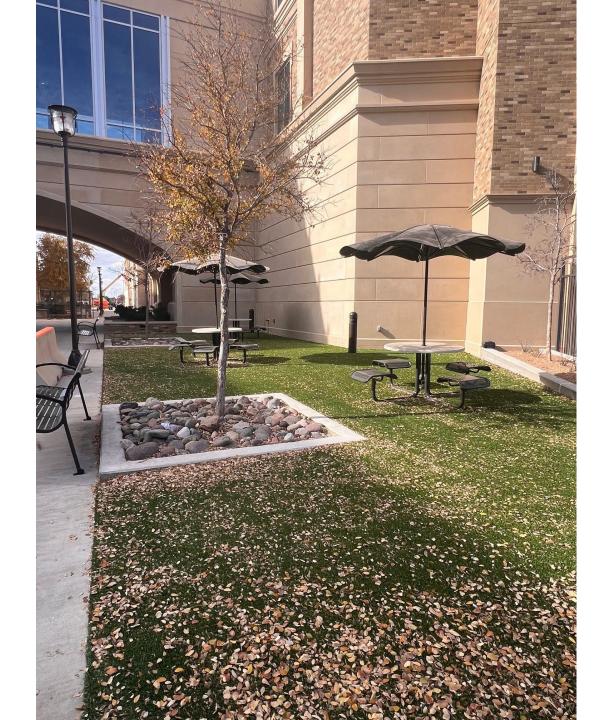

## Location 1

- Artwork can be located anywhere in the green turf area.
- Picnic tables and trees will be relocated if this is the selected location.
- This is close to a busy entry point into the stadium and will be highly visible.
- Additional photos on the next page.