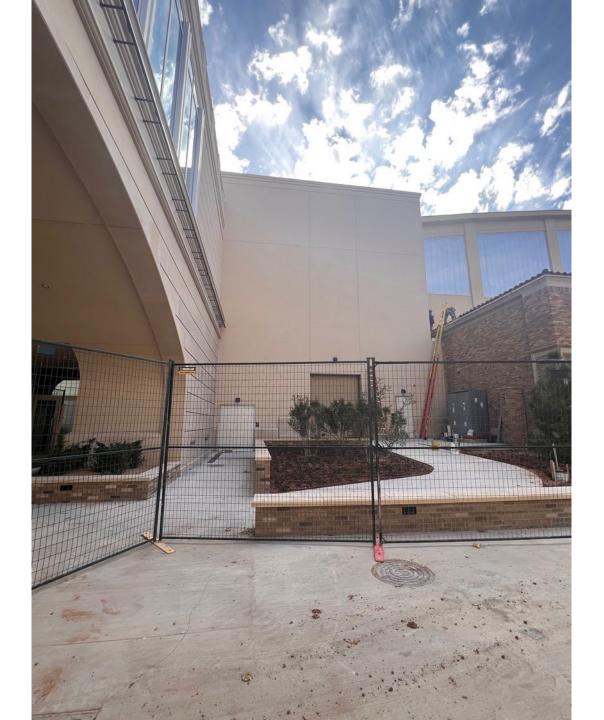

## Location 1

- Artwork can be located anywhere in the green turf area.
- Picnic tables and trees will be relocated if this is the selected location.
- This is close to a busy entry point into the stadium and will be highly visible.
- Additional photos on the next page.