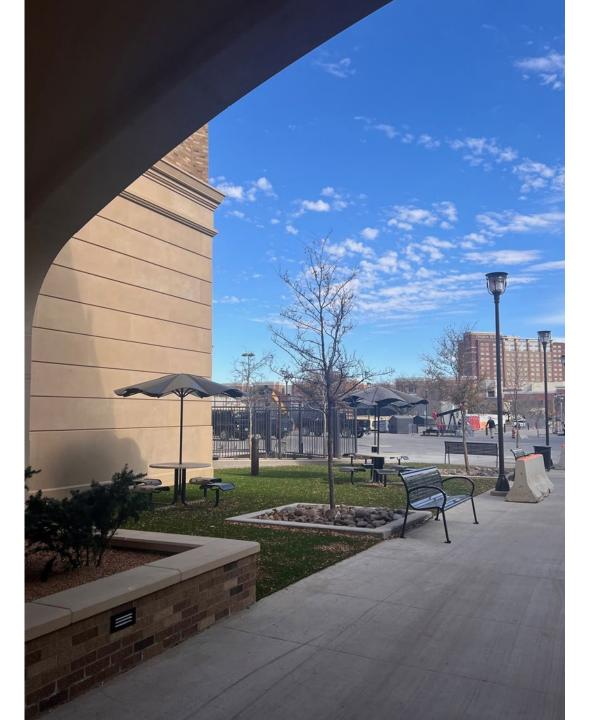

## Location 1

- Artwork can be located anywhere in the green turf area.
- Picnic tables and trees will be relocated if this is the selected location.
- This is close to a busy entry point into the stadium and will be highly visible.
- Additional photos on the next page.