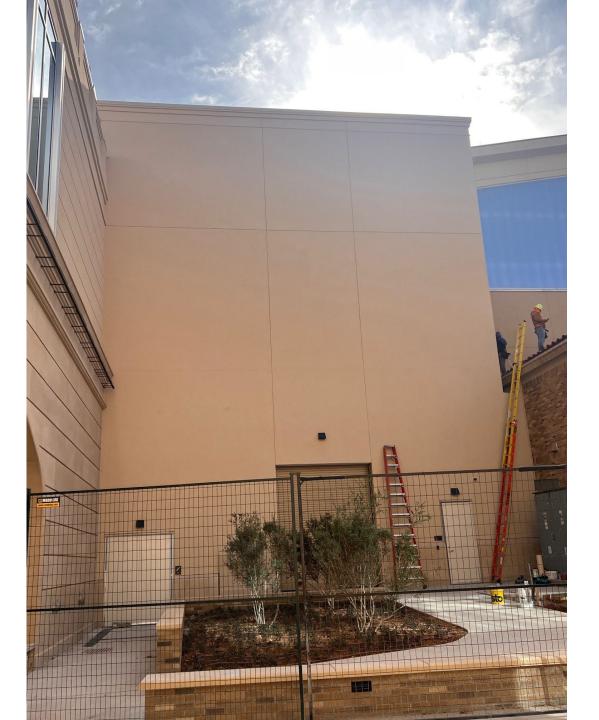

## Location 3

- East side of stadium
- This walkway is a high traffic location.
- Ideally, public art could obscure views of metal building.
- Additional photos on the next page.